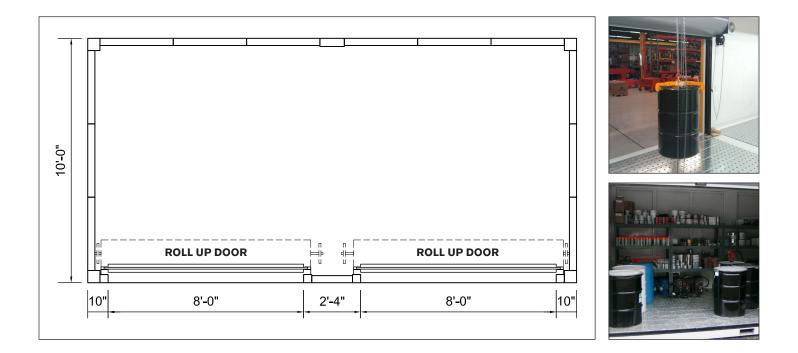

## **STANDARD FEATURES**

- 10'w x 20'l x 10'h space frame with built-in fork pockets and raised spill containment floor
- Imron polyurethane paint -Xtreme white
- 3" x 9' x 9' steel wall panels (4)
- Approximately 8' heavy-duty insulated roll-up doors (2)
- Exterior single-phase load center and breakers
- 8' interior LED lights (2)
- Emergency ballast
- Light switch
- Exterior light
- Duplex outlets (2)

- Baseboard or forced air heaters (2)
- Steel floor grating
- 18GA steel wall sheeting
- R-21 spray foam insulation on walls
- R-28 spray foam insulation on floor
- R-35 spray foam insulation on roof
- Rated electrical available