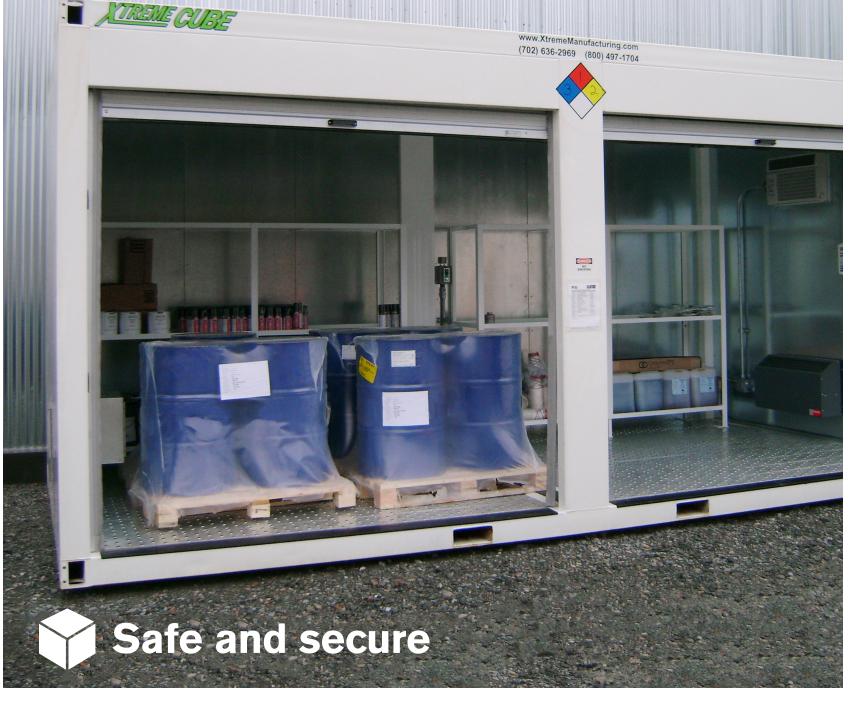

## 10° X 20° ENVIRONMENTAL CUBE

The 10' x 20' Environmental Cube delivers a safe and practical storage solution for industrial chemicals and substances used on jobsites.

## **STANDARD FEATURES**

- 10'w x 20'l x 10'h space frame with built-in fork pockets and raised spill containment floor
- Imron polyurethane paint -Xtreme white
- 3" x 9' x 9' steel wall panels (4)
- Approximately 8' heavy-duty insulated roll-up doors (2)
- Exterior single-phase load center and breakers
- 8' interior LED lights (2)
- Emergency ballast
- Light switch
- Exterior light
- Duplex outlets (2)

- Baseboard or forced air heaters (2)
- Steel floor grating
- 18GA steel wall sheeting
- R-21 spray foam insulation on walls
- R-28 spray foam insulation on floor
- R-35 spray foam insulation on roof
- Rated electrical available