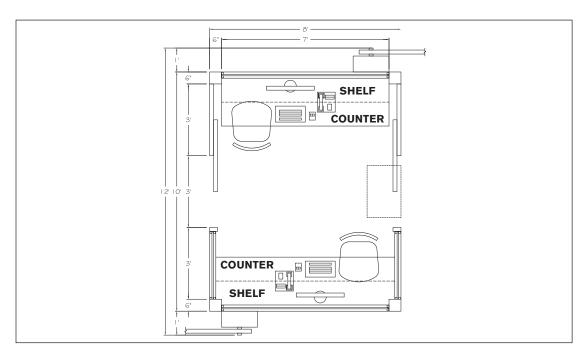

The 12' x 12' Security Cube is a highquality building block, ready for nearly endless customization. Features full insulation, electrical, HVAC and more.

## **STANDARD FEATURES**

- Black Moroccan HDPE laminate flooring
- Smooth white HDPE laminate wall paneling
- Fully insulated
- · Basic electrical and HVAC
- Three-phase 208V connection