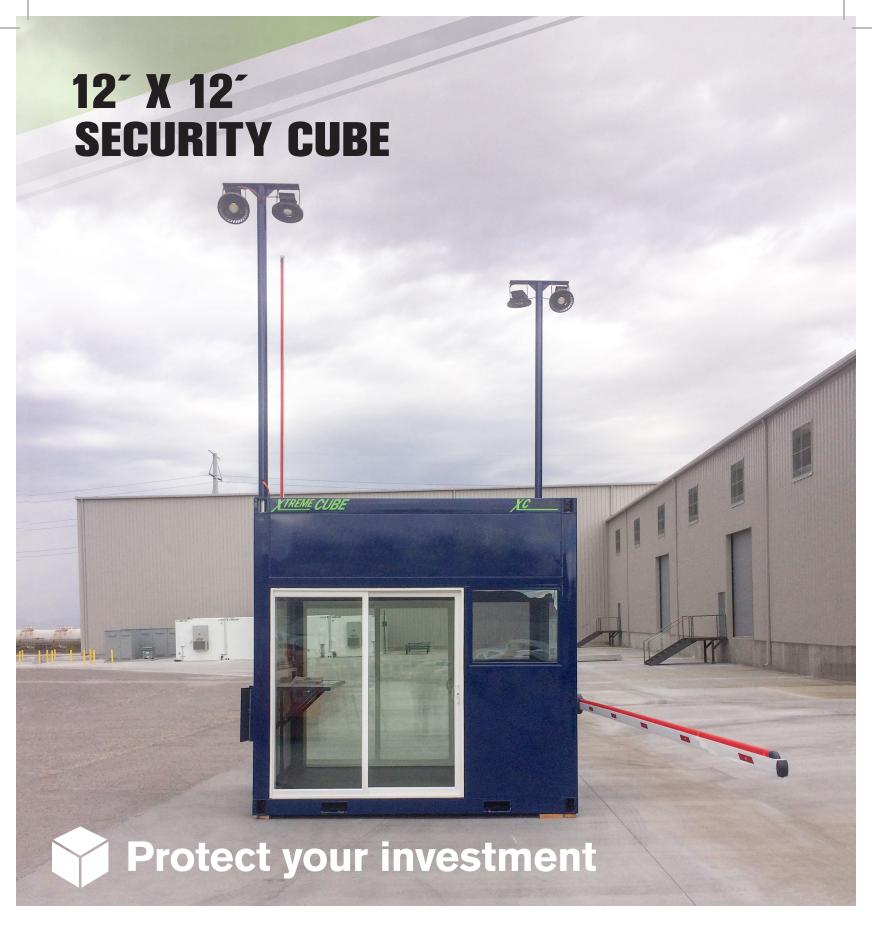

The 12' x 12' Security Cube is a highquality building block, ready for nearly endless customization. Features full insulation, electrical, HVAC and more.

## **STANDARD FEATURES**

- Black Moroccan HDPE laminate flooring
- Smooth white HDPE laminate wall paneling
- Fully insulated
- · Basic electrical and HVAC
- Three-phase 208V connection

## **ABOUT XTREME CUBES**

- Welded structural steel tube frame enhances the Cube's overall strength and increases options for customization.
- The standard Cube height is 10′. Cube lengths and widths are available in increments of 8′, 10′ and 12′.
- Modular wall panels can be easily customized with doors, windows, and other options.
- Premium components are utilized inside and out for durability and long life.
- Each Cube is engineered to your specific location conditions to withstand snow load, wind load and seismic events.
- Utility connections are preconfigured for a convenient and simple installation.
- Installation is quick and simple. When delivered, Cubes can be set in position, connected to site utilities and ready to use immediately.