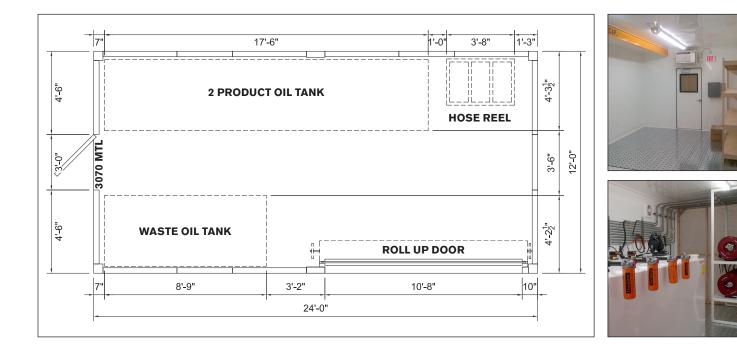

The 12' x 24' Lube Cube can hold all of your oils and lubricants for convenient access from shop or lube truck.

## **STANDARD FEATURES**

- 12'w x 24'l x 10'h space frame with built-in fork pockets (1)
- Raised spill containment floor
- Imron polyurethane paint -Xtreme white
- 3" x 11' x 9' steel wall panels (4)
- 3" x 11' x 9' steel wall panel with 3' x 7' man door (1)

- Heavy-duty Insulated roll-up door (1)
- Exterior three-phase 120/208V load center and breakers (1)
- 8' interior LED lights (2)
- Emergency ballast (1)
- Light switches (2)
- Exterior light (1)

- Duplex outlets (2)
- Baseboard or forced air heaters (2)
- Steel floor grating
- 18GA steel wall sheeting
- R-21 spray foam insulation in walls
- R-28 spray foam insulation in floor
- R-35 spray foam insulation in roof