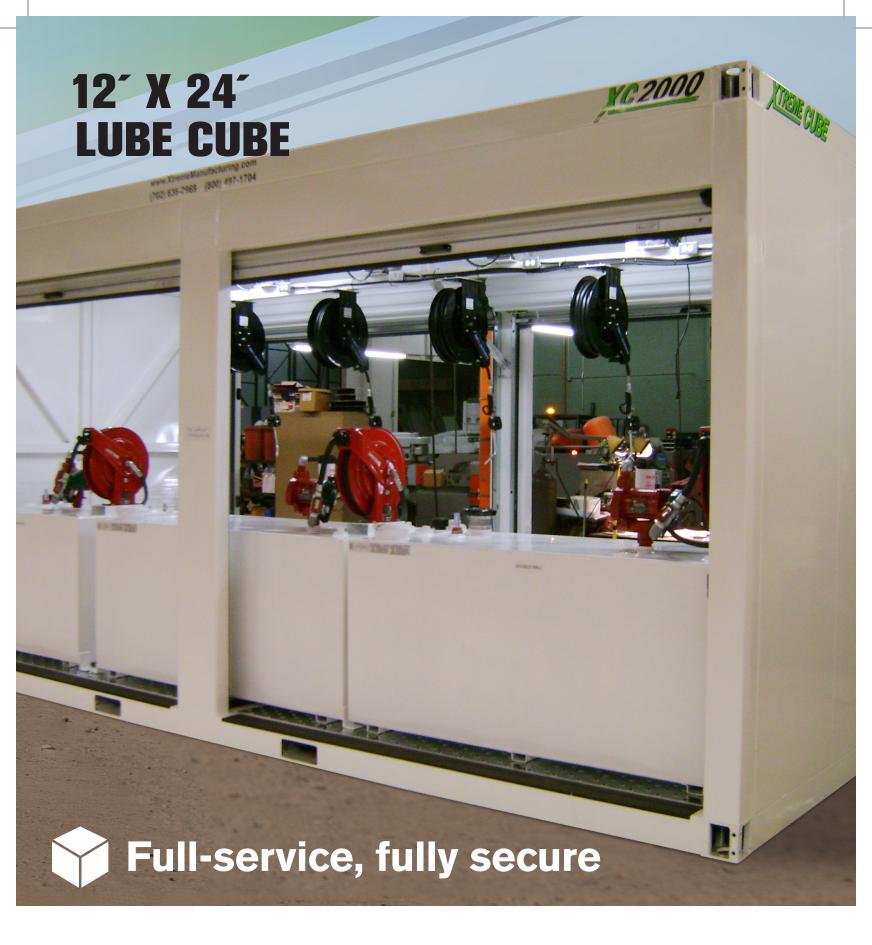

The 12' x 24' Lube Cube can hold all of your oils and lubricants for convenient access from shop or lube truck.

## 12<sup>°</sup> X 24<sup>°</sup> LUBE CUBE

## **STANDARD FEATURES**

- 12'w x 24'l x 10'h space frame with built-in fork pockets (1)
- Raised spill containment floor
- Imron polyurethane paint -Xtreme white
- 3" x 11' x 9' steel wall panels (4)
- 3" x 11' x 9' steel wall panel with 3' x 7' man door (1)

- Heavy-duty Insulated roll-up door (1)
- Exterior three-phase 120/208V load center and breakers (1)
- 8' interior LED lights (2)
- Emergency ballast (1)
- Light switches (2)
- Exterior light (1)

- Duplex outlets (2)
- Baseboard or forced air heaters (2)
- Steel floor grating
- 18GA steel wall sheeting
- R-21 spray foam insulation in walls
- R-28 spray foam insulation in floor
- R-35 spray foam insulation in roof