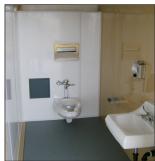

- Incandescent light fixture
- Emergency ballasts (2)
- Light switches (3)
- Exterior lights (2)
- Duplex outlets (7)
- 2-port data jacks (run to J-box) (2)
- 1.5-ton wall-mount heat pump HVAC with ductwork
- Exhaust fan
- · Wall-mount toilet

- Lavatory
- Instant hot water heater
- · Set of three ADA grab bars
- 1-1/6" CDX plywood flooring with 0.05" HDPE laminate
- · Utilite wall paneling
- R-21 spray foam insulation in walls
- R-28 spray foam Insulation in floor
- R-35 spray foam Insulation in roof
- All plumbing parts and labor