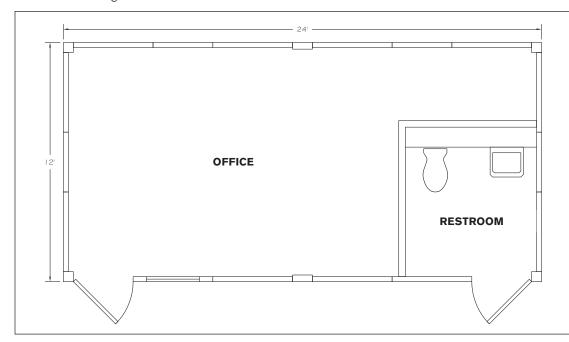

Ideal for remote environments, this 12' x 24' Office Cube includes a built-in restroom so that it can be used as a standalone unit.

## STANDARD FEATURES

- 12'w x 24'l x 10'h space frame with built-in fork pockets
- Imron polyurethane paint -Xtreme white
- 3" x 11' x 9' steel wall panels (4)
- 3" x 11' x 9' steel wall panels with 3' x 7' steel man door (2)
- 32" x 24" window
- Exterior single-phase load center and breakers
- 8' interior LED lights (2)
- 4' interior LED light