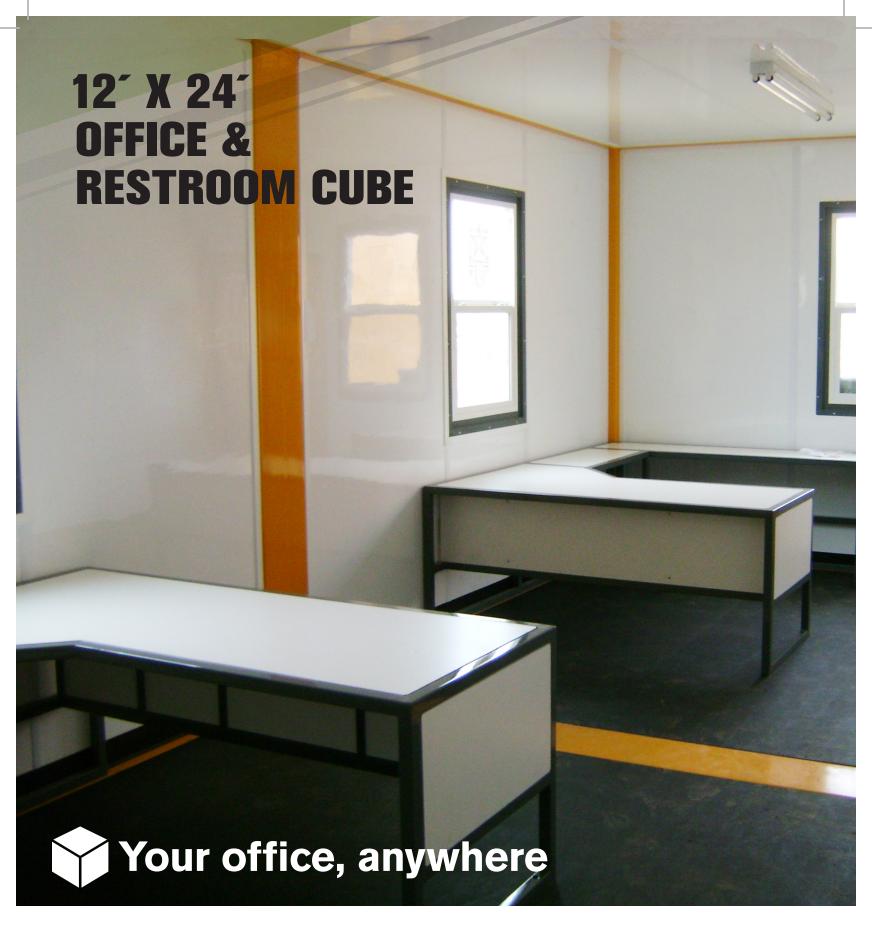

Ideal for remote environments, this 12' x 24' Office Cube includes a built-in restroom so that it can be used as a standalone unit.

## STANDARD FEATURES

- 12'w x 24'l x 10'h space frame with built-in fork pockets
- Imron polyurethane paint -Xtreme white
- 3" x 11' x 9' steel wall panels (4)
- 3" x 11' x 9' steel wall panels with 3' x 7' steel man door (2)
- 32" x 24" window
- Exterior single-phase load center and breakers
- 8' interior LED lights (2)
- 4' interior LED light

- Incandescent light fixture
- Emergency ballasts (2)
- Light switches (3)
- Exterior lights (2)
- Duplex outlets (7)
- 2-port data jacks (run to J-box) (2)
- 1.5-ton wall-mount heat pump HVAC with ductwork
- Exhaust fan
- · Wall-mount toilet

- Lavatory
- Instant hot water heater
- · Set of three ADA grab bars
- 1-1/6" CDX plywood flooring with 0.05" HDPE laminate
- · Utilite wall paneling
- R-21 spray foam insulation in walls
- R-28 spray foam Insulation in floor
- R-35 spray foam Insulation in roof
- All plumbing parts and labor