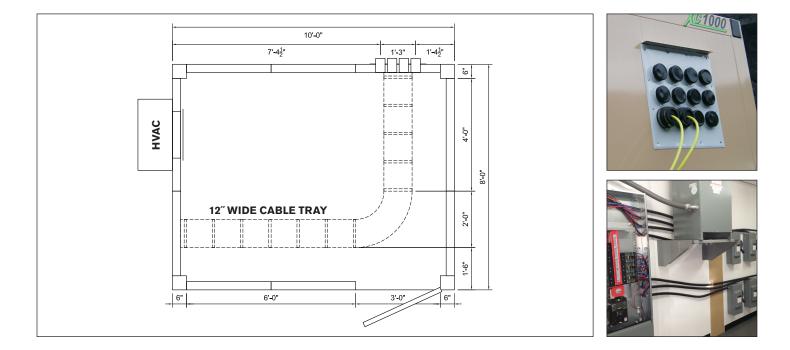

- Exterior single-phase load center and breakers
- 8' interior LED light
- Emergency ballast
- Light switches (2)
- Exterior light
- Duplex outlets (5)
- 1.5-ton wall-mount heat pump HVAC

- 6-port data entry panel
- · Cable tray system
- 1/4" smooth steel plate flooring with non-slip coating
- Utilite wall paneling
- R-21 spray foam insulation in walls
- R-28 spray foam insulation in floor
- R-35 spray foam insulation in roof