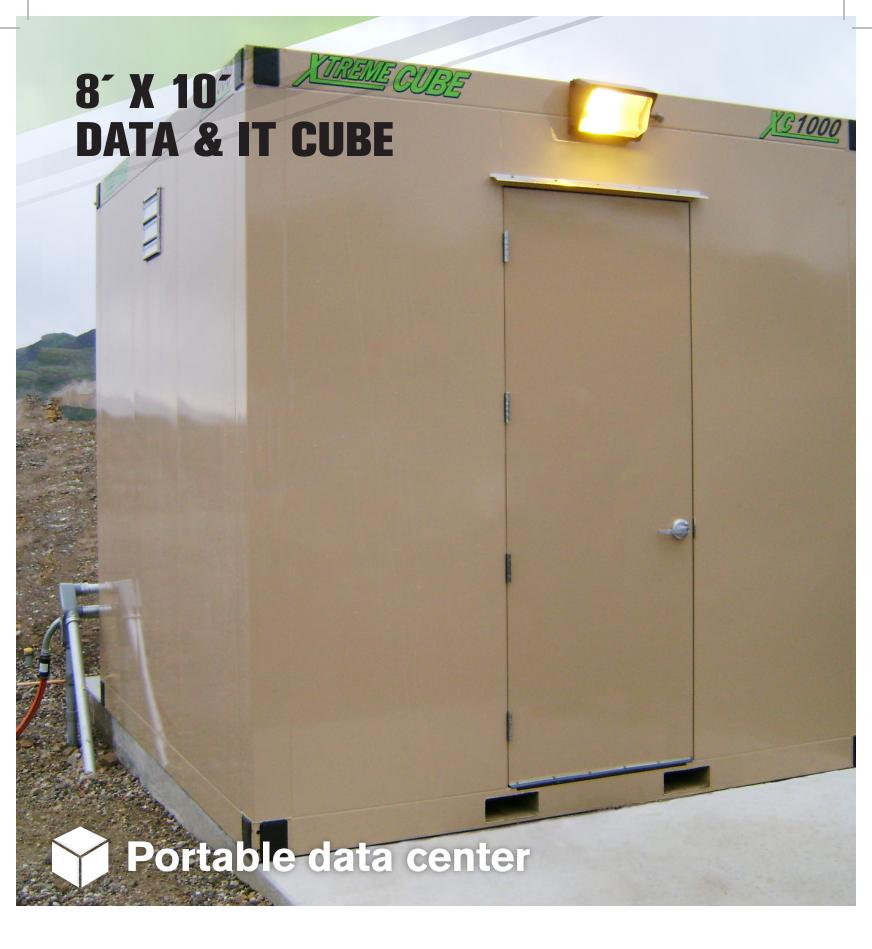

The 8' x 10' Data & IT Cube provides a protected environment for communication hardware and servers in field-based workplaces.

## **STANDARD FEATURES**

- 8'w x 10'l x 10'h space frame with built-in fork pockets
- Imron polyurethane paint -Xtreme white
- 3" x 7' x 9' steel wall panels (2)
- 3" x 9' x 9' steel wall panel
- 3" x 9' x 9' steel wall panel with 3' x 7' steel man door

- Exterior single-phase load center and breakers
- 8' interior LED light
- Emergency ballast
- Light switches (2)
- Exterior light
- Duplex outlets (5)
- 1.5-ton wall-mount heat pump HVAC

- 6-port data entry panel
- · Cable tray system
- 1/4" smooth steel plate flooring with non-slip coating
- Utilite wall paneling
- R-21 spray foam insulation in walls
- R-28 spray foam insulation in floor
- R-35 spray foam insulation in roof