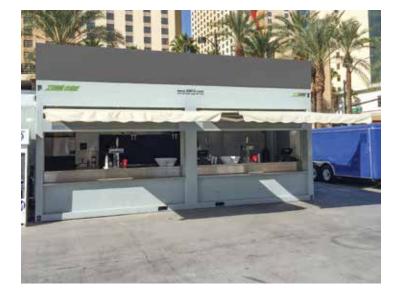

### RETAIL

Container Park: Las Vegas, NV (18,224sq ft)

**TRADESHOW & SPECIAL EVENT** 