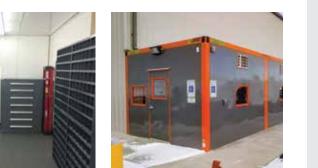

## WHAT IS AN XTREME CUBE?

The Xtreme Cube modular building system begins with a structural steel space frame that is available in 8ft, 10ft and 12 ft widths and lengths, where a height of 10ft is standard, but optional 12ft height is available. Xtreme Cube structures are multi-story capable and available in lengths up to 60ft.

The space frame can be customized to the client's exact requirements, including walls, doors, windows, electrical, HVAC, plumbing, data, décor and furnishings, and are delivered turnkey with plug and play connections.

All Xtreme Cubes have a versatile corner design for easy pick up, connections and anchoring on-site. They also feature forklift pockets for ease of moving and transporting.

The welded steel structure and high quality components permit an unlimited number of mobilizations and a long usable life.