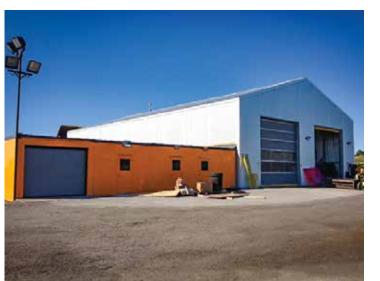

on contractors a long-term, yet highly flexible solution for pre-construction job site facilities. Structures range from security gatehouses, to training facilities, office complexes, tool rooms and on-site maintenance workshops.







# MUUSTRIAL

Xtreme Cubes provide the ideal solution to creating workspaces in urban and remote industrial environments, including those with hazardous or blast conditions. All cubes are engineered for your location (wind, snow and seismic).

## **FACILITIES INCLUDE: OFFICES**



Flexibility to work from anywhere, office cubes are climate controlled and can be equipped with a convenient on-site restroom.

#### **BREAK ROOMS & LOCKER ROOMS**



## **TOOL/HOSE ROOM**



#### **LUBE CUBE & HAZMAT STORAGE**





#### **MAINTENANCE FACILITIES & WORKSHOPS**







## **SECURITY BOOTHS & GATEHOUSES**





## **DATA & POWER DISTRIBUTION**











12' W x 12' L