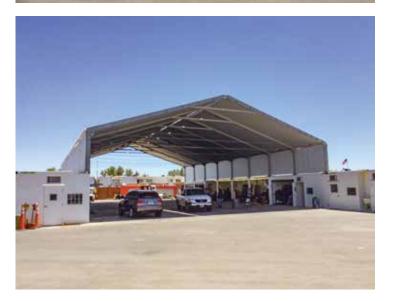

**Xtreme Cube™** structures are easily transported and can be reconfigured into unlimited configurations that offer construction contractors a long-term, yet highly flexible solution for pre-construction job site facilities. Structures range from security gatehouses, to training facilities, office complexes, tool rooms and on-site maintenance workshops.

#### **MAINTENANCE FACILITIES & WORKSHOPS**