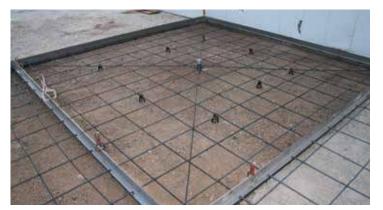

# X-FURM

Xtreme offers the X-Form concrete slab system which can be installed as a foundation or as a driving, parking or patio surface.

## **FEATURES:**

- No tools required for X-Form assembly
- Center lifting eye for portability
- Signature "X" rebar formation ensures perfectly square tile
- Leave NO trace, green & eco-friendly