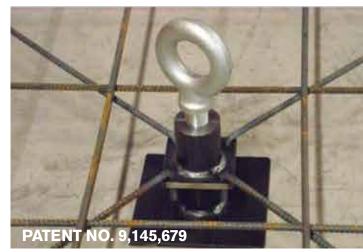

# X-FURM

Xtreme offers the X-Form concrete slab system which can be installed as a foundation or as a driving, parking or patio surface.

## **FEATURES:**

- No tools required for X-Form assembly
- Center lifting eye for portability
- Signature "X" rebar formation ensures perfectly square tile
- Leave NO trace, green & eco-friendly