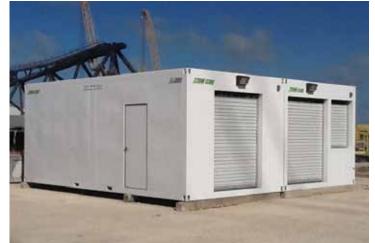

g walls, doors, windows, electrical, HVAC, plumbing, data, décor and furnishings, and are delivered turnkey with plug and play connections.

All Xtreme Cubes have a versatile corner design for easy pick up, connections and anchoring on-site. They also feature forklift pockets for ease of moving and transporting.

The welded steel structure and high quality components permit an unlimited number of mobilizations and a long usable life.



**Xtreme Cube™** structures are easily transported and can be reconfigured into unlimited configurations that offer construction contractors a long-term, yet highly flexible solution for pre-construction job site facilities. Structures range from security gatehouses, to training facilities, office complexes, tool rooms and on-site maintenance workshops.







# MUUSTRIAL

Xtreme Cubes provide the ideal solution to creating workspaces in urban and remote industrial environments, including those with hazardous or blast conditions. All cubes are engineered for your location (wind, snow and seismic).

## **FACILITIES INCLUDE: OFFICES**



Flexibility to work from anywhere, office cubes are climate controlled and can be equipped with a convenient on-site restroom.

#### **BREAK ROOMS & LOCKER ROOMS**



## **TOOL/HOSE ROOM**



#### **LUBE CUBE & HAZMAT STORAGE**





#### **MAINTENANCE FACILITIES & WORKSHOPS**







## **SECURITY BOOTHS & GATEHOUSES**





## **DATA & POWER DISTRIBUTION**











12' W x 12' L