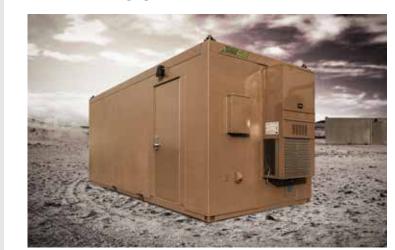

# **WELCOME TO XTREME CUBE**™

A division of **Xtreme Manufacturing,**™ Xtreme Cube™ produces portable, durable and highly customizable structures that can be utilized in almost any application.

## WHAT IS AN XTREME CUBE?

The Xtreme Cube modular building system begins with a structural steel space frame that is available in 8ft, 10ft and 12 ft widths and lengths, where a height of 10ft is standard, but optional 12ft height is available. Xtreme Cube structures are multi-story capable and available in lengths up to 60ft.

The space frame can be customized to the client's exact requirements, including walls, doors, windows, electrical, HVAC, plumbing, data, décor and furnishings, and are delivered turnkey with plug and play connections.

All Xtreme Cubes have a versatile corner design for easy pick up, connections and anchoring on-site. They also feature forklift pockets for ease of moving and transporting.

The welded steel structure and high quality components permit an unlimited number of mobilizations and a long usable life.