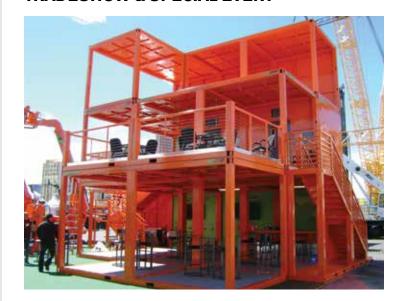

## WHAT IS AN XTREME CUBE?

The Xtreme Cube modular building system begins with a structural steel space frame that is available in 8ft, 10ft and 12 ft widths and lengths, where a height of 10ft is standard, but optional 12ft height is available. Xtreme Cube structures are multi-story capable and available in lengths up to 60ft.

The space frame can be customized to the client's exact requirements, including walls, doors, windows, electrical, HVAC, plumbing, data, décor and furnishings, and are delivered turnkey with plug and play connections.