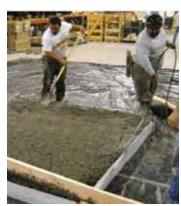

# X-FURM

Xtreme offers the X-Form concrete slab system which can be installed as a foundation or as a driving, parking or patio surface.

## **FEATURES:**

- No tools required for X-Form assembly
- Center lifting eye for portability
- Signature "X" rebar formation ensures perfectly square tile
- Leave NO trace, green & eco-friendly