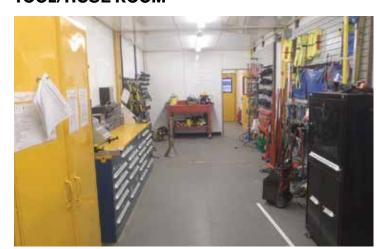

sily transported and can be reconfigured into unlimited configurations that offer construction contractors a long-term, yet highly flexible solution for pre-construction job site facilities. Structures range from security gatehouses, to training facilities, office complexes, tool rooms and on-site maintenance workshops.







# MUUSTRIAL

Xtreme Cubes provide the ideal solution to creating workspaces in urban and remote industrial environments, including those with hazardous or blast conditions. All cubes are engineered for your location (wind, snow and seismic).

## **FACILITIES INCLUDE: OFFICES**



Flexibility to work from anywhere, office cubes are climate controlled and can be equipped with a convenient on-site restroom.

#### **BREAK ROOMS & LOCKER ROOMS**



## **TOOL/HOSE ROOM**



#### **LUBE CUBE & HAZMAT STORAGE**





#### **MAINTENANCE FACILITIES & WORKSHOPS**







## **SECURITY BOOTHS & GATEHOUSES**





## **DATA & POWER DISTRIBUTION**











12' W x 12' L