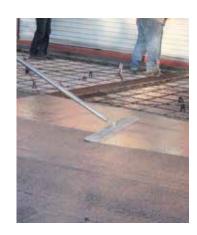

# X-FURM

Xtreme offers the X-Form concrete slab system which can be installed as a foundation or as a driving, parking or patio surface.

## **FEATURES:**

- No tools required for X-Form assembly
- Center lifting eye for portability
- Signature "X" rebar formation ensures perfectly square tile
- Leave NO trace, green & eco-friendly