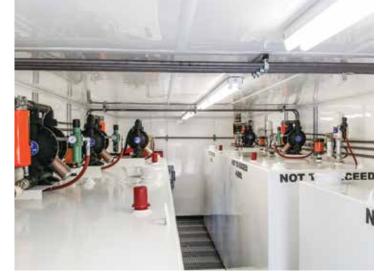

into unlimited configurations that offer construction contractors a long-term, yet highly flexible solution for pre-construction job site facilities. Structures range from security gatehouses, to training facilities, office complexes, tool rooms and on-site maintenance workshops.







# MUUSTRIAL

Xtreme Cubes provide the ideal solution to creating workspaces in urban and remote industrial environments, including those with hazardous or blast conditions. All cubes are engineered for your location (wind, snow and seismic).

## **FACILITIES INCLUDE: OFFICES**



Flexibility to work from anywhere, office cubes are climate controlled and can be equipped with a convenient on-site restroom.

#### **BREAK ROOMS & LOCKER ROOMS**



## **TOOL/HOSE ROOM**



#### **LUBE CUBE & HAZMAT STORAGE**





#### **MAINTENANCE FACILITIES & WORKSHOPS**







## **SECURITY BOOTHS & GATEHOUSES**





## **DATA & POWER DISTRIBUTION**











12' W x 12' L