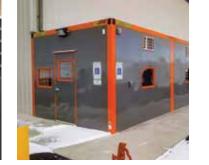

**Xtreme Cube™** structures are easily transported and can be reconfigured into unlimited configurations that offer construction contractors a long-term, yet highly flexible solution for pre-construction job site facilities. Structures range from security gatehouses, to training facilities, office complexes, tool rooms and on-site maintenance workshops.