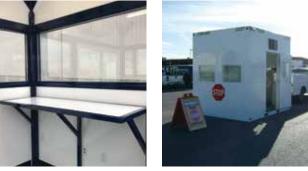

flexible solution for pre-construction job site facilities. Structures range from security gatehouses, to training facilities, office complexes, tool rooms and on-site maintenance workshops.







# MUUSTRIAL

Xtreme Cubes provide the ideal solution to creating workspaces in urban and remote industrial environments, including those with hazardous or blast conditions. All cubes are engineered for your location (wind, snow and seismic).

## **FACILITIES INCLUDE: OFFICES**



Flexibility to work from anywhere, office cubes are climate controlled and can be equipped with a convenient on-site restroom.

#### **BREAK ROOMS & LOCKER ROOMS**



## **TOOL/HOSE ROOM**



#### **LUBE CUBE & HAZMAT STORAGE**





#### **MAINTENANCE FACILITIES & WORKSHOPS**







## **SECURITY BOOTHS & GATEHOUSES**





## **DATA & POWER DISTRIBUTION**











12' W x 12' L