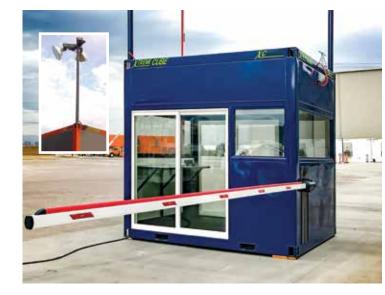

exible solution for pre-construction job site facilities. Structures range from security gatehouses, to training facilities, office complexes, tool rooms and on-site maintenance workshops.







# MUUSTRIAL

Xtreme Cubes provide the ideal solution to creating workspaces in urban and remote industrial environments, including those with hazardous or blast conditions. All cubes are engineered for your location (wind, snow and seismic).

## **FACILITIES INCLUDE: OFFICES**



Flexibility to work from anywhere, office cubes are climate controlled and can be equipped with a convenient on-site restroom.

#### **BREAK ROOMS & LOCKER ROOMS**



## **TOOL/HOSE ROOM**



#### **LUBE CUBE & HAZMAT STORAGE**





#### **MAINTENANCE FACILITIES & WORKSHOPS**







## **SECURITY BOOTHS & GATEHOUSES**





## **DATA & POWER DISTRIBUTION**











12' W x 12' L