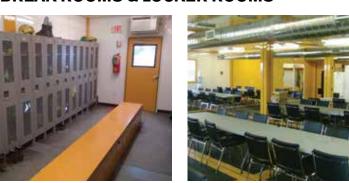

Cube™** structures are easily transported and can be reconfigured into unlimited configurations that offer construction contractors a long-term, yet highly flexible solution for pre-construction job site facilities. Structures range from security gatehouses, to training facilities, office complexes, tool rooms and on-site maintenance workshops.







# MUUSTRIAL

Xtreme Cubes provide the ideal solution to creating workspaces in urban and remote industrial environments, including those with hazardous or blast conditions. All cubes are engineered for your location (wind, snow and seismic).

## **FACILITIES INCLUDE: OFFICES**



Flexibility to work from anywhere, office cubes are climate controlled and can be equipped with a convenient on-site restroom.

#### **BREAK ROOMS & LOCKER ROOMS**



## **TOOL/HOSE ROOM**



#### **LUBE CUBE & HAZMAT STORAGE**





#### **MAINTENANCE FACILITIES & WORKSHOPS**







## **SECURITY BOOTHS & GATEHOUSES**





## **DATA & POWER DISTRIBUTION**











12' W x 12' L