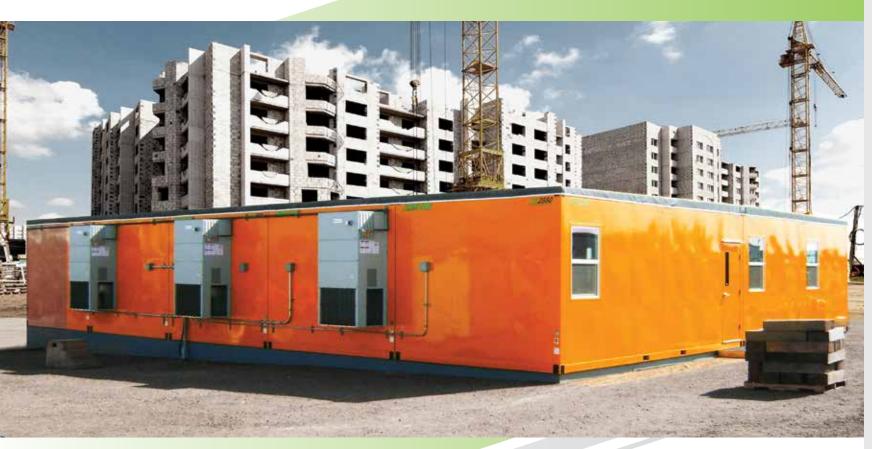

**Xtreme Cube™** structures are easily transported and can be reconfigured into unlimited configurations that offer construction contractors a long-term, yet highly flexible solution for pre-construction job site facilities. Structures range from security gatehouses, to training facilities, office complexes, tool rooms and on-site maintenance workshops.

# MUUSTRIAL

Xtreme Cubes provide the ideal solution to creating workspaces in urban and remote industrial environments, including those with hazardous or blast conditions. All cubes are engineered for your location (wind, snow and seismic).