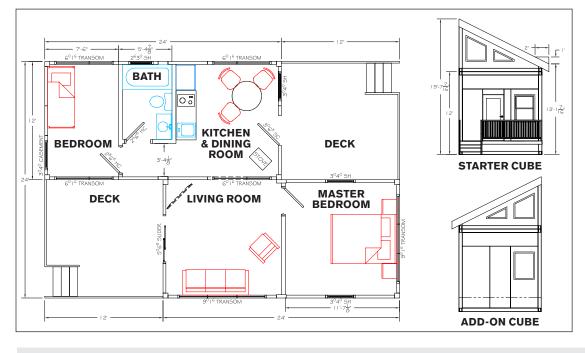

## STANDARD FEATURES

- 12' wide footprint allows for comfortable floor plans
- Variety of windows for natural light and fresh air
- High-quality interior finishes and fixtures
- · Compatible with any utilities options
- Multiple exterior siding and loft options available
- Additional floor plans available upon request
- Virtually maintenance free

- Vinyl or steel log style siding (optional)
- Trex product decking (optional)
- Wood grain texured laminate flooring (optional)
- Wood burning fireplace
- · Kitchen with appliances
- · Bath, toilet with vanity and exhaust
- Murphy bed with storage (optional)

## **ADD-ON FEATURES**

- Module offers more living and/or sleeping space
- Designed to quickly and easily integrate with existing Cube residence
- Large deck spaces available for enjoying the outdoors