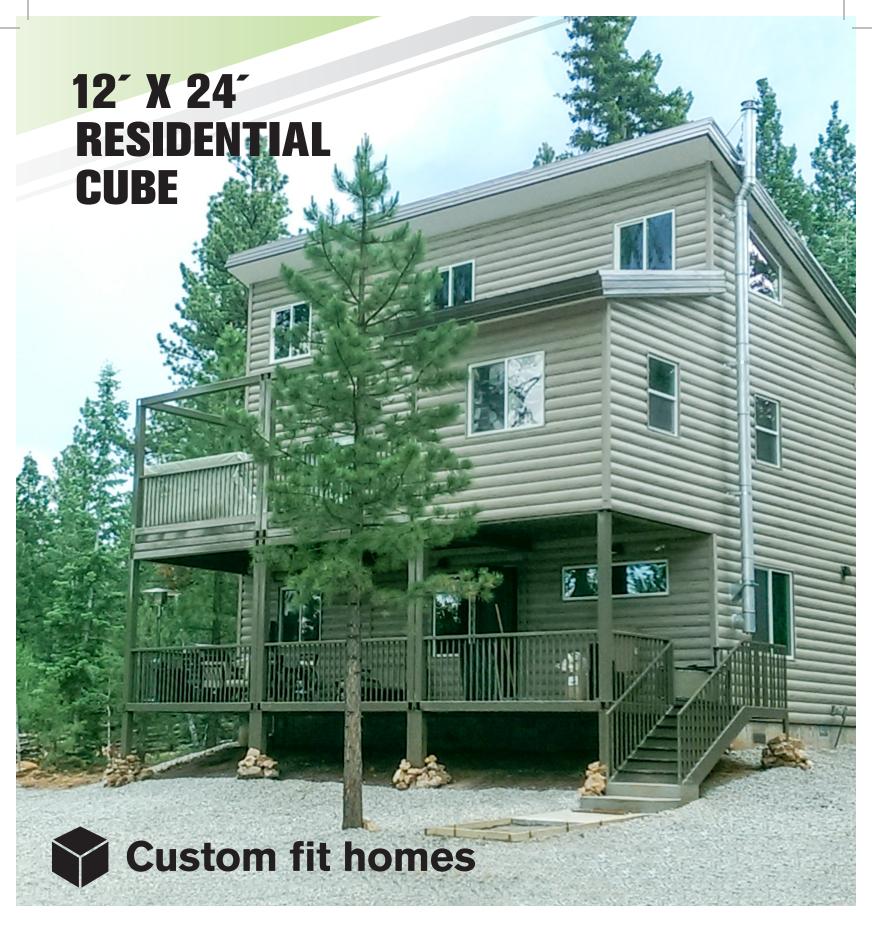

The 12' x 24' Residential Cubes can be combined and configured to fit your location and lifestyle. The possibilities are nearly unlimited.

## 12° X 24° RESIDENTIAL CUBE

Contact Us T: 800-497-1704 E: cuberfq@xmfg.com